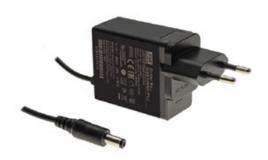

## **EXCHANGE OF POWER SUPPLY**

As our supplier has phased out our current power supply, we are changing to a new12V DC Power supply, primarily used in our POS towers.

Old item number: **21501** New item number: **104-345** 

This exchange comes with a small challenge: The polarity (+ -) on our old power supply connection is opposite to market standard. This will now be changed to match market standard but will also mean that a new power supply cannot <u>directly</u> be used on an existing tower in trade. In cases where there is a need for a new power supply for an existing tower, our "Polarity converter" (104-605) can fix this.