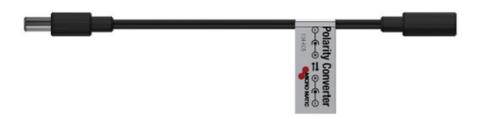

This exchange comes with a small challenge: The polarity (+ -) on our old power supply connection is opposite to market standard. This will now be changed to match market standard but will also mean that a new power supply cannot <u>directly</u> be used on an existing tower in trade. In cases where there is a need for a new power supply for an existing tower, our "Polarity converter" (104-605) can fix this.

The agreed exchange date in production will be **WEEK 30**, which means that all towers produced from this week and going forward, will all be according to this new setup.

To help identify for which setup the tower is produced, we have introduced a color change on our wire label from **white** to **black** (see example below). The polarity converter would be needed for towers with white label.